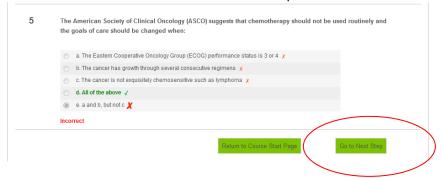

#### 4. Click Attempt quiz now

5. Complete the Post-Activity Assessment and Click Submit all and finish

6. Review results and Click Go to Next Step