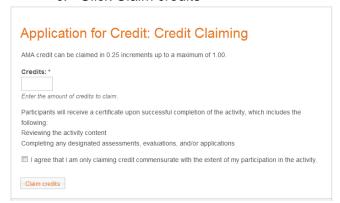

### 8. Click Certificate Complete

- 9. Complete the Application for Credit
  - a. Enter the amount of credits you are claiming
  - b. Check the I agree statement
  - c. Click Claim credits