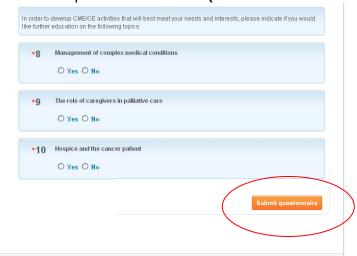

#### 7. Complete the Evaluation (Questions marked with an \* must be completed.)