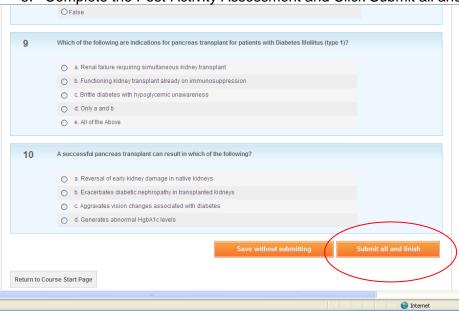

#### 4. Click Attempt quiz now

5. Complete the Post-Activity Assessment and Click Submit all and finish

6. Review results and Click Go to Next Step