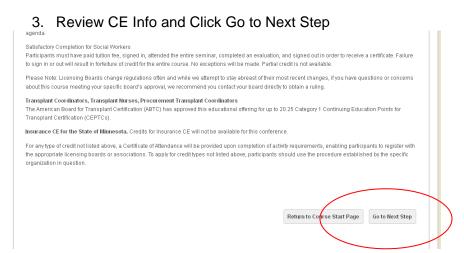

To complete the materials:

- Go to https://www.optumhealtheducation.com
  - o If you do not have an account, click the 'Create Account' button (upper, right-hand-side) and enter your information.
  - o If you do have an account, click the 'Log In' button (upper, right-hand-side) and enter your log-in information.
- Once logged in:
  - o Go to
    - https://www.optumhealtheducation.com/palliative-hospice-care-complex-medical-conditions-live
  - o Click on 'Begin'
  - Click on and review 'CE Info'
  - Complete the 'Post-Activity Assessment' and follow the prompts at the bottom right hand-side of the screen