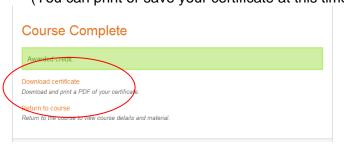

## 10. Click Download certificate (You can print or save your certificate at this time.)