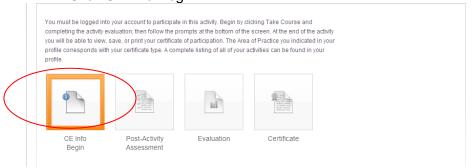

upper, right-hand-side) and enter your log-in information.
- Once logged in:
  - o Go to
    - https://www.optumhealtheducation.com/palliative-hospice-care-complex-medical-conditions-live
  - o Click on 'Begin'
  - Click on and review 'CE Info'
  - Complete the 'Post-Activity Assessment' and follow the prompts at the bottom right hand-side of the screen

At the end of the process you will be able to view, save, or print your certificate of participation. The Area of Practice you indicated in your profile corresponds with your certificate type. A complete listing of all of your activities can be found in your profile.

If you have any questions about your participation in this activity, please E-mail OptumHealth Education at moreinfo@optumhealtheducation.com.



### 2. Click CE Info Begin





#### 4. Click Attempt quiz now



5. Complete the Post-Activity Assessment and Click Submit all and finish



6. Review results and Click Go to Next Step



#### 7. Complete the Evaluation (Questions marked with an \* must be completed.)



### 8. Click Certificate Complete



- 9. Complete the Application for Credit
  - a. Enter the amount of credits you are claiming
  - b. Check the I agree statement
  - c. Click Claim credits



## 10. Click Download certificate (You can print or save your certificate at this time.)