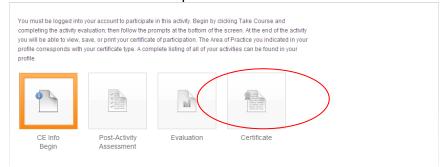

### 2. Click CE Info Begin

#### 4. Click Attempt quiz now

5. Complete the Post-Activity Assessment and Click Submit all and finish

6. Review results and Click Go to Next Step

### 8. Click Certificate Complete

- 9. Complete the Application for Credit
  - a. Enter the amount of credits you are claiming
  - b. Check the I agree statement
  - c. Click Claim credits